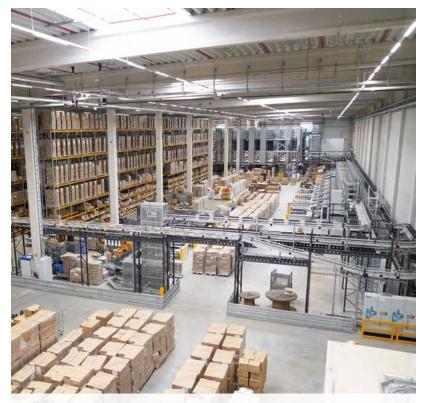

## The Customer

dataform dialogservices GmbH with company headquarters in Buchschwabach has been a fullservice provider in dialogue marketing and fulfilment for more than 40 years. The company produces around 120 million mailings per year and sends around 1.2 million e-commerce packages in fulfilment.

## The Requirement

With the goal of doubling sales by 2025, dataform invested around 60 million Euros at the location in Buchschwabach to come up with flexible, expandable logistics solutions in order to meet the demands of dynamic markets and rapid growth rates in e-commerce. The first step was to develop a forward-looking, flexible and expandable logistics concept in order to achieve automation according to the "goods-to-person principle".