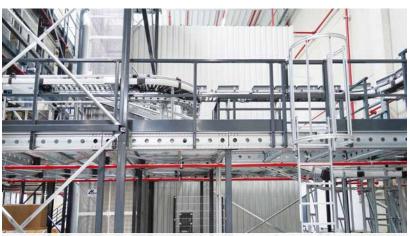

## The Solution

A three-storey shelving system ensures flexible storage of containers and cartons. It holds 60,000 containers in the size 600 x 400 mm with different height classes. Conveyors connect 18 picking stations to 14 goods receipt stations, to the automated order consolidation buffer with 1,084 container storage locations, to 20 packing stations and to dispatch. The package conveyor line leads from the ergonomically arranged packing stations to the dispatch gate and automates loading up to the truck. In addition, a forklift-operated pallet warehouse for approx. 25,000 storage locations enables fast handling of palletizable goods. The warehouse management software and material flow control KlinkWARE® guarantees short lead times and lean processes due to the storage, retrieval, transport and order strategies precisely tailored to dataform.

Pallet warehouse with 25,000 storage locations, shelving system for 60,000 containers with conveyor technology

dataform logistics center

Order consolidation buffer with 1,084 container storage locations