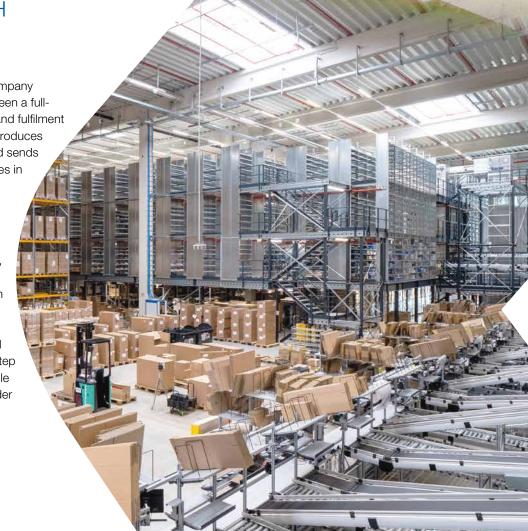

## The Solution

A three-storey shelving system ensures flexible storage of containers and cartons. It holds 60,000 containers in the size 600 x 400 mm with different height classes. Conveyors connect 18 picking stations to 14 goods receipt stations, to the automated order consolidation buffer with 1,084 container storage locations, to 20 packing stations and to dispatch. The package conveyor line leads from the ergonomically arranged packing stations to the dispatch gate and automates loading up to the truck. In addition, a forklift-operated pallet warehouse for approx. 25,000 storage locations enables fast handling of palletizable goods. The warehouse management software and material flow control KlinkWARE® guarantees short lead times and lean processes due to the storage, retrieval, transport and order strategies precisely tailored to dataform.

20 automatically connected packing stations

Warehouse management software KlinkWARE® and visualization software KlinkVISION®