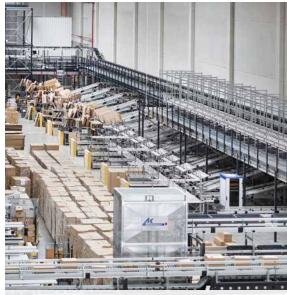

## The Solution

A three-storey shelving system ensures flexible storage of containers and cartons. It holds 60,000 containers in the size 600 x 400 mm with different height classes. Conveyors connect 18 picking stations to 14 goods receipt stations, to the automated order consolidation buffer with 1,084 container storage locations, to 20 packing stations and to dispatch. The package conveyor line leads from the ergonomically arranged packing stations to the dispatch gate and automates loading up to the truck. In addition, a forklift-operated pallet warehouse for approx. 25,000 storage locations enables fast handling of palletizable goods. The warehouse management software and material flow control KlinkWARE® guarantees short lead times and lean processes due to the storage, retrieval, transport and order strategies precisely tailored to dataform.

Pallet warehouse with 25,000 storage locations, shelving system for 60,000 containers with conveyor technology

dataform logistics center

Order consolidation buffer with 1,084 container storage locations

20 automatically connected packing stations

Warehouse management software KlinkWARE® and visualization software KlinkVISION®